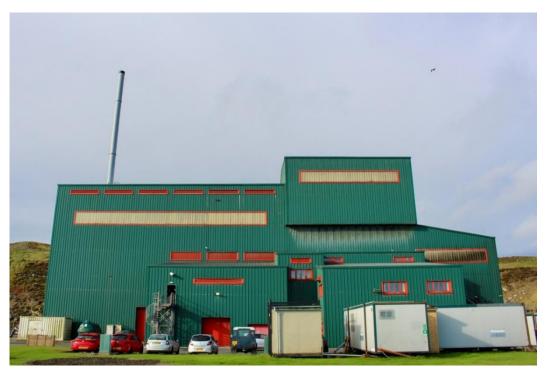

## Saving 90% in time spent on cleaning with the Aerovit SC-Jet

The Lerwick Energy Recovery Plant is placed on the Shetland Islands and provides heat to the Lerwick District heating network. At the Energy Recovery Plant, the fuel used is a mix of combustible household and industrial waste which cannot be recycled.

The waste-to-energy boiler is a 7 MW boiler which were brought into operation in 1999.

The plant had for a long time struggled with a build up of a large amount of slag in the center boiler core from top to bottom, which was very difficult to clean during the planned shutdowns.