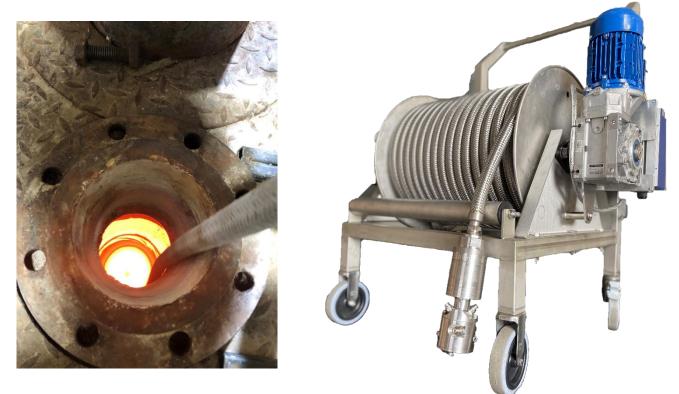

The cleaning of the boiler center core was done manually with an air lance and long scraping tools and the team spent 15 hours to complete each cleaning.

The team at the plant knows the Aerovit company because the Aerovit soot blower solution was already installed elsewhere at the plant and decided to ask for a possible solution to bring down the hours of cleaning and keep the efficiency of the boiler.

## ▲ AEROVIT

The solution is a manual Aerovit Shower Cleaning solution, the SC-Jet. By lowering down the patented nozzle head down into the boiler core once a week, while the right amount of water is sprayed onto the hot center core walls, it 'rips off' the slagger.

The result is, that instead of cleaning for 15 hours, the team is now spending 30 minutes.

Stuart Paton, Plant Engineering Manager at Lerwick Energy Recovery Plant:

"....we managed to clean in 30 minutes, the previous shutdown there was about 15 hours of work to clear the centre core build up which was from top to bottom full of slag, so the results so far have been very impressive. We are saving time, the work is much safer and the negative pressure in the system is better as it is not choked up."